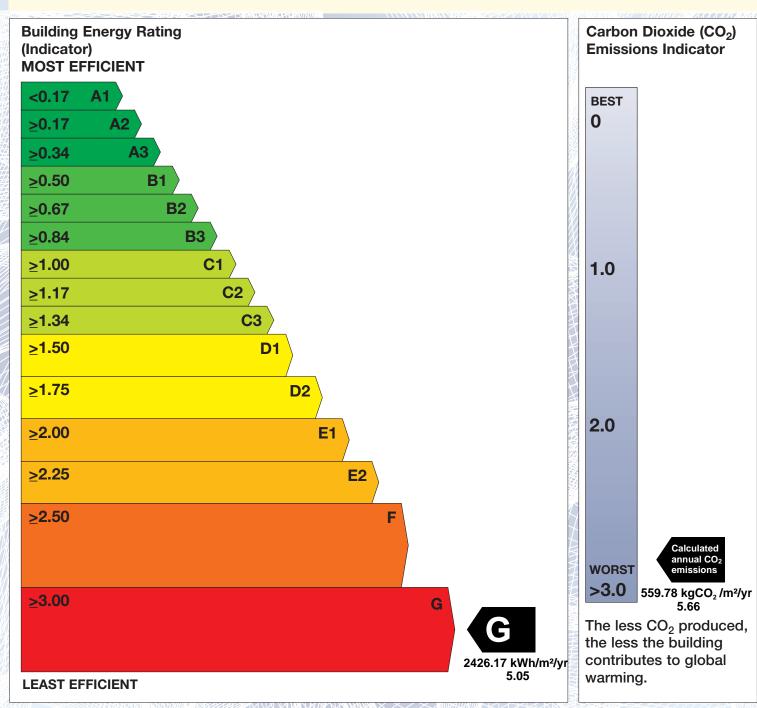

## **Building Energy Rating (BER)**

BER for the building detailed below is:

ARDAGH BALLYLIFFIN CO. DONEGAL F93 WA22

BER Number: 800559056
Building Type: Hotel
Useful Floor Area (m²): 1663
Main Heating Fuel: Netural Co

Main Heating Fuel: Natural Gas
Building Environment: Air Conditioning

The Building Energy Rating (BER) is an indicator of the energy performance of this building. It covers energy use for space heating and cooling, water heating, ventilation and lighting, calculated on the basis of standard operating patterns. It is accompanied by a  $\rm CO_2$  emissions indicator. These indicators are expressed as respective ratios of primary energy use and  $\rm CO_2$  emissions, relative to what would apply for a similar building generally satisfying the Building Regulations 2005. 'A' rated properties are the most energy efficient and will tend to have the lowest energy bills.